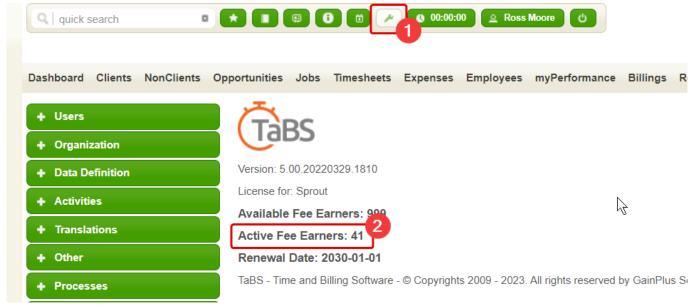

## setting

icon and count of active fee earner will be available in the screen as per below.

1.) Make sure that all active accounts are assigned to

## active employee

- 3.1 If some employee no longer works with you, update their status to be **inactive** as per below.
- 3.2 Go to setting icon again to get count of current fee earners.

**Note:** Only fee earner accounts (include partners) are subject to be charge.