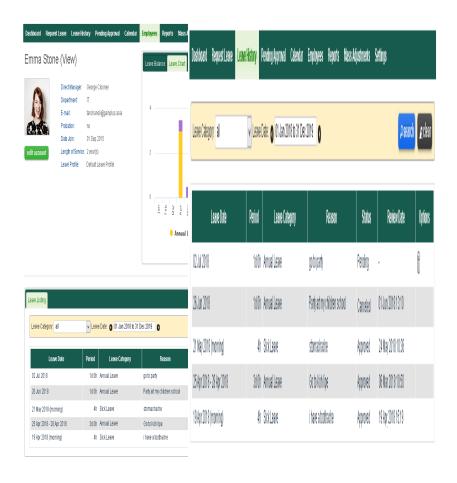

## May 2018 Updates

We've made improvements in a couple of places in Totem Leave, both on the surface and in the background

• Firstly, we now log when an employee cancels leave, so that it will show in the employee's activity log, visible both to the employee and their manager. See two examples: